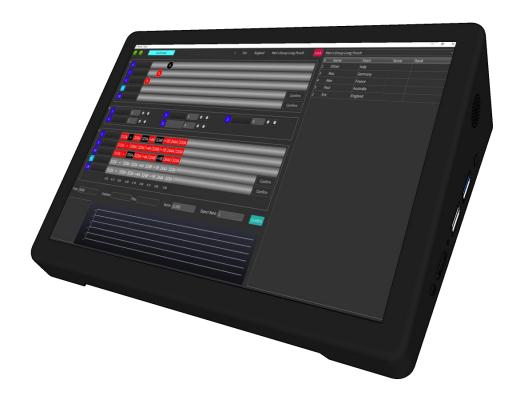

-------------|---------------------|------------|---------------------|
| Product       | Referee Terminal    | Туре       | KS-RETM             |
| Size          | 281 x 173 x 39 (mm) | Material   | PVC+Metal           |
| Touch LCD     | 11.6 inch           | Resolution | 1920*1080           |
| OS            | WIN 10              | Battery    | No Built-in Battery |
| Communication | LAN / WLAN          | Hard Disk  | SSD 180GB           |
| Video Output  | HDMI*1              | RAM        | 8GB                 |
| Functions     |                     |            |                     |

- ◆ Monitor the scores of judges on the court in real time.
- Modify or remind the unreasonable grades.
- Achieve the overall control of the display score.
- ♦ View the current real-time ranking info.



# 2.3 Wireless Host

| Products      | Detail                                                                  |
|---------------|-------------------------------------------------------------------------|
|               | Type: KS-WH-TK                                                          |
|               | Size: 200x145x60 (mm)                                                   |
|               | Communication: 433MHz Wireless                                          |
|               | Function:                                                               |
| Wireless Host | <ul> <li>Must be used together with Boxing Scoring Software.</li> </ul> |
|               | ◆ Wireless communication distance up to 20m.                            |
|               | ◆ Support 5 wireless sc