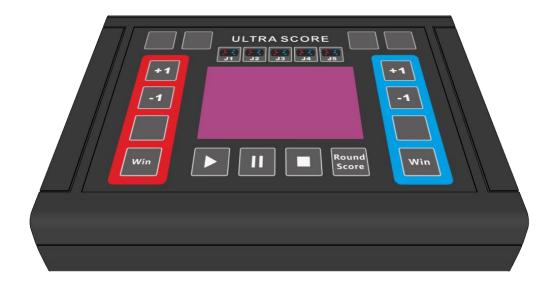

#### Match Scoring System

Match Scoring System named ULTRA SCORE is composed of Ultra Score Software, Wireless Host, etc.

It is mainly operated by the referees to realize the scoring and timing work and real-time scoreboard display.

### **Scoring operation**

- Professional wireless scoring handheld supports adding points for the player.
- Display real-time score and device connection state.
- Modify the match time according to match category.
- Support extending multi-displays to show the match.

- ◆ Monitor the scores of judges on the court in real time.
- Modify or remind the unreasonable grades.
- Achieve the overall control of the display score.
- ♦ View the current real-time ranking info.