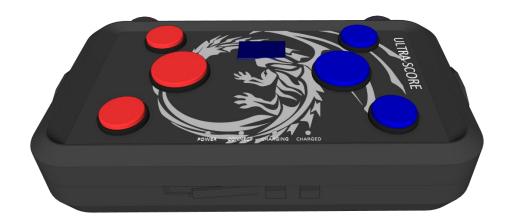

# 2.3 Wireless Host

| Products      | Detail                                                                  |
|---------------|-------------------------------------------------------------------------|
|               | Type: KS-WH-TK                                                          |
|               | Size: 200x145x60 (mm)                                                   |
|               | Communication: 433MHz Wireless                                          |
|               | Function:                                                               |
| Wireless Host | <ul> <li>Must be used together with Boxing Scoring Software.</li> </ul> |
|               | ◆ Wireless communication distance up to 20m.                            |
|               | ◆ Support 5 wireless scoring controller.                                |
|               | Customize the communication band.                                       |
|               | <ul> <li>Support multi-site match simultaneously.</li> </ul>            |

# **2.4 Wireless Scoring Controller**

| Products                       | Details                                                                                                                                                                                                                                                       |
|--------------------------------|---------------------------------------------------------------------------------------------------------------------------------------------------------------------------------------------------------------------------------------------------------------|
| Wireless Scoring<br>Controller | Type: KS-TKEP-C Size: 160*95*30mm Communication: 433MHz Function:  ◆ Support: Wushu Duanbing.  ◆ Scoring: can add points for the player.  ◆ With vibration alerts while scoring.  ◆ Wireless communication distance up to 20m.  ◆ With long standby function. |