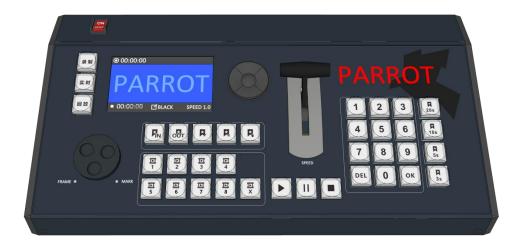

## 2.9 Control Panel

| Products      | Details                                                                       |
|---------------|-------------------------------------------------------------------------------|
|               | Type: KS-PARROT-CP                                                            |
| Control Panel | Function:                                                                     |
|               | <ul> <li>Support one touch replay, deferred replay, in/out replay.</li> </ul> |
|               | ◆ Preset speed button.                                                        |
|               | ◆ T-Bar for dynamic slow motion.                                              |
|               | <ul> <li>Professional dynamic jog wheel.</li> </ul>                           |
|               | ◆ Key to mark the last 10s/20s of the video content.                          |
|               | ◆ Flexible select the marked video and playback.                              |

# **Device Specification**

| Туре              | KS-PARROT-CP           |
|-------------------|------------------------|
| Size              | 365 x 200 x 98 (mm)    |
| Net Weight        | 1 KG                   |
| Cabinet           | Iron                   |
| Display           | Color LCD(4.3Inch)     |
| Sound             | None                   |
| Communication     |                        |
| USB               | ≤5m                    |
| RS232             | ≤10m                   |
| Environmental     |                        |
| Operating Temp    | -5~45°C                |
| Relative Humidity | 5~95 %, non-condensing |
| Storage Temp      | -40~80°C               |
| Input Voltage     | AC 100V-240V           |
| Total Power       | 15W                    |