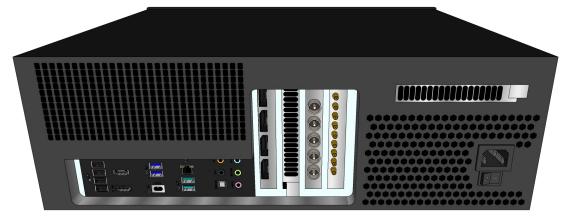

## 2.8 Video Arbitration Server

| Products          | Details                                            |
|-------------------|----------------------------------------------------|
|                   | Type: KS-PARROT-2C/4C/6C/8C                        |
|                   | Video Input: 2/4/6/8 channels input synchronously; |
|                   | Input port: SDI;                                   |
| Video Arbitration | Output port: DP*2;                                 |
| Server            | Video Format: 1080P;                               |
|                   | Recording capacity: ≥ 10 hours;                    |
|                   | Multi-screen monitoring: supported;                |
|                   | Weight: 8kg.                                       |

### **Device Specification**

| Туре              | KS-PARROT-2C/4C/6C/8C         |
|-------------------|-------------------------------|
| Size              | 485x480×90(mm)                |
| Net Weight        | 8 KG                          |
| Color             | Black                         |
| Cabinet           | Iron                          |
| Interface         |                               |
| Input             | SDI*2/4/6/8                   |
| Output            | DP*2                          |
| Environmental     |                               |
| Operating Temp    | -5°C∼45°C                     |
| Storage Temp      | -40°C∼80°C                    |
| Relative Humidity | 5% $\sim$ 95%, non-condensing |
| Input Voltage     | AC 100V~240V                  |
| Functions         |                               |