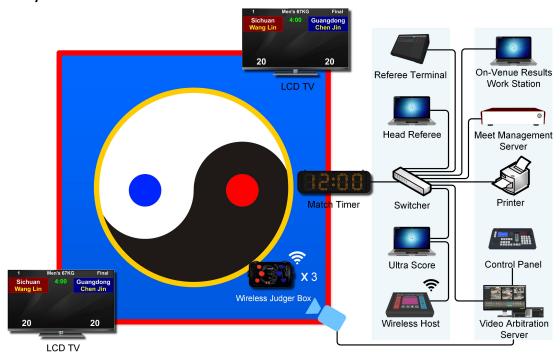

#### 1.2 System Chart

#### **System Structure Description**

- 1) LAN: A LAN/WLAN is set up in the stadium. Connect the LED control PC, Ultra Score Terminal PC, Referee Terminal, Wireless Host, Match Timer, Meet Management Server, On-Venue Results Workstation and Printer to the LAN.
- 2) LED Screen: One or two LED screens are controlled by separate computers which connect with LED sending cards. Both of the LED screens can show the same contents or different contents as required.
- 3) **LCD TV:** 1-2 LCD TVs sets in each court are connected to the referee's computer in each court through video cable for real-time display of single-court scoreboards.
- 4) **Referee's Computer:** A referee's computer installed with Ultra Score software is placed at the referee's table in each court for the timing and scoring of single-court match.
- 5) Wireless Host and Wireless Judger Box: The Wireless Host is connected to the referee's computer through the USB cable, communicating wirelessly with the Wireless Judger Box on the field to obtain the scoring data in real time during the match.
- 6) **Referee Terminal:** Real-time access to referee scoring data, support game suspension or manual score change.
- 7) **Match Timer:** Use network cables to connect to the LAN and display the match time synchronously.
- 8) **Meet Management Server:** It is the core data processing equipment which is installed in the technical table and connected to the LAN by network cable.
- 9) Video Arbitration Server and Control Panel: The Video Arbitration Server is placed in the arbitration or judges' table at the side of the court, connected to the LAN through network cables or WIFI, and the control panel is connected to the server through USB cables. It is used to provide real-time video playback for matches and provide basis for arbitration.