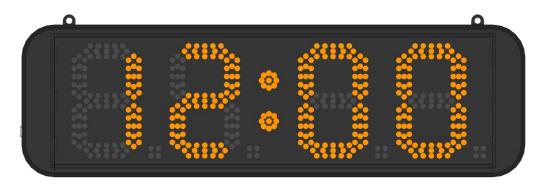

# 2.5 Match Timing Display

| Products                | Details                                                                                                                                                                                         |
|-------------------------|-------------------------------------------------------------------------------------------------------------------------------------------------------------------------------------------------|
| Match Timing<br>Display | Type: KS-SCRN-7SEGMENT Size: 620x190x45 (mm) Weight: 0.6 KG Material: Aluminum Function:  Can be connected to the match software or the referee console.  Synchronously display the match time. |