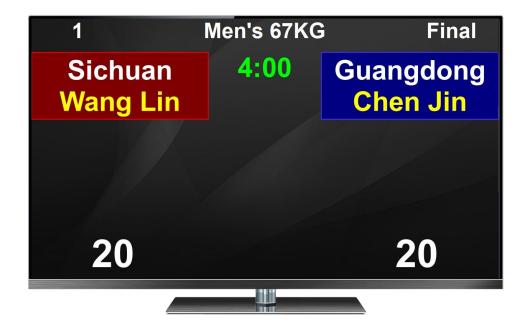

#### 2.1 Ultra Score Software

| Products             | Details                                                                                                                                                                                                                                                                                           |
|----------------------|---------------------------------------------------------------------------------------------------------------------------------------------------------------------------------------------------------------------------------------------------------------------------------------------------|
| Ultra Score Software | <ul> <li>Standalone edition</li> <li>Supports: Wushu Duanbing</li> <li>The referee operates the match on the PC for display directly.</li> <li>Display various scoring information.</li> <li>Record results and generate reports.</li> <li>English version</li> <li>Including 1 dongle</li> </ul> |

## **Display interface of Wushu Duanbing:**