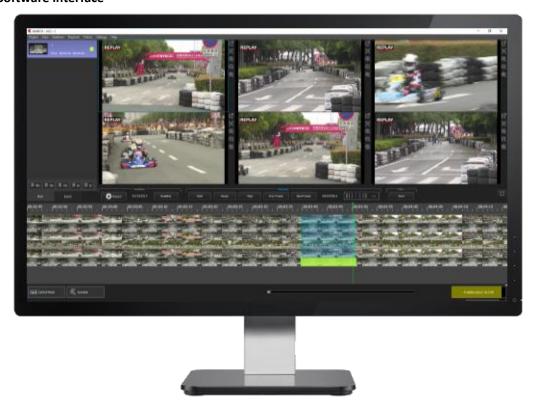

#### 2.1 Ultra Score Software

| Products             | Details                                                                                                                                                                                                                                                                                           |
|----------------------|---------------------------------------------------------------------------------------------------------------------------------------------------------------------------------------------------------------------------------------------------------------------------------------------------|
| Ultra Score Software | <ul> <li>Standalone edition</li> <li>Supports: Wushu Duanbing</li> <li>The referee operates the match on the PC for display directly.</li> <li>Display various scoring information.</li> <li>Record results and generate reports.</li> <li>English version</li> <li>Including 1 dongle</li> </ul> |

## **Display interface of Wushu Duanbing:**