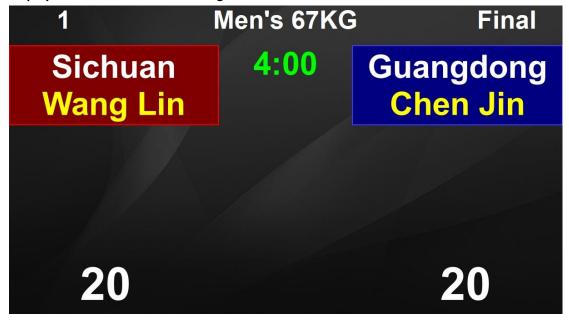

|
|----------------------|---------------------------------------------------------------------------------------------------------------------------------------------------------------------------------------------------------------------------------------------------------------------------------------------------|
| Ultra Score Software | <ul> <li>Standalone edition</li> <li>Supports: Wushu Duanbing</li> <li>The referee operates the match on the PC for display directly.</li> <li>Display various scoring information.</li> <li>Record results and generate reports.</li> <li>English version</li> <li>Including 1 dongle</li> </ul> |

## **Display interface of Wushu Duanbing:**



# 2.2 Referee Terminal

| Item          | Details             | Item       | Details             |
|---------------|---------------------|------------|---------------------|
| Product       | Referee Terminal    | Туре       | KS-RETM             |
| Size          | 281 x 173 x 39 (mm) | Material   | PVC+Metal           |
| Touch LCD     | 11.6 inch           | Resolution | 1920*1080           |
| OS            | WIN 10              | Battery    | No Built-in Battery |
| Communication | LAN / WLAN          | Hard Disk  | SSD 180GB           |
| Video Output  | HDMI*1              | RAM        | 8GB                 |
| Functions     |                     |            |                     |

- ◆ Monitor the scores of judges on the court in real time.
- Modify or remind the unreasonable gr