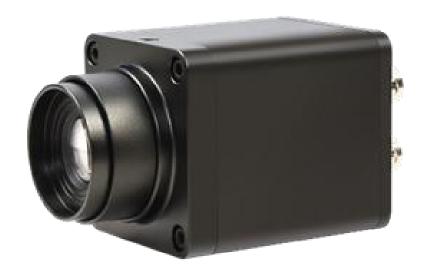

# 2.10 HD Camera

| Products  | Details                |
|-----------|------------------------|
| HD Camera | Type: KS-PARROT-CAMERA |

# **Device Specification**

| Product Type     | KS-PARROT-CAMERA |
|------------------|------------------|
| Video output     | 3G-SDI           |
| Effective pixels | 3.0 million      |
| Max Resolution   | 1920*1080        |
| Max Frame rate   | 60FPS            |
| Sensor           | CMOS             |
| Focal length     | 4.2MM            |
| Size             | 62.5*50*50MM     |